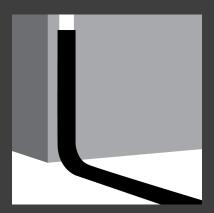

## TEMPORARY DOWNPIPE

Temporary Downpipes provide a simple and effective solution to manage water from incomplete guttering and construction projects.

## **Uses for Temporary Downpipes**

Redirecting water from incomplete pipes and guttering

Diverting water away from construction sites

Guiding water into storm water drains

| Code | Description                          | Diameter | Length | Thickness |
|------|--------------------------------------|----------|--------|-----------|
| TD25 | Temporary Downpipe Black 90mm x 25LM | 90 mm    | 25 LM  | 100μ      |