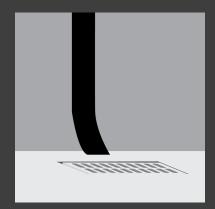

## TEMPORARY DOWNPIPE

Temporary Downpipes provide a simple and effective solution to manage water from incomplete guttering and construction projects.

## **Uses for Temporary Downpipes**

Redirecting water from incomplete pipes and guttering

Diverting water away from construction sites

Guiding water into storm water drains

| Code | Description                          | Diameter | Length | Thickness |
|------|--------------------------------------|----------|--------|-----------|
| TD25 | Temporary Downpipe Black 90mm x 25LM | 90 mm    | 25 LM  | 100μ      |