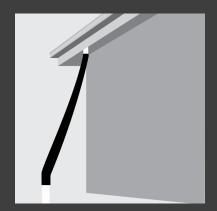

## TEMPORARY DOWNPIPE

Temporary Downpipes provide a simple and effective solution to manage water from incomplete guttering and construction projects.

## **Uses for Temporary Downpipes**

Redirecting water from incomplete pipes and guttering

Diverting water away from construction sites

Guiding water into storm water drains

| Code | Description                          | Diameter | Length | Thickness |
|------|--------------------------------------|----------|--------|-----------|
| TD25 | Temporary Downpipe Black 90mm x 25LM | 90 mm    | 25 LM  | 100μ      |